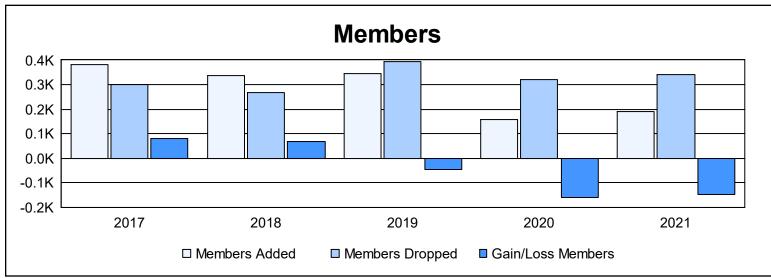

District 108 A As of June 2021 Cumulative

| Year      | New<br>Clubs | Dropped<br>Clubs | Gain/<br>Loss<br>Clubs | New<br>Members | Charter<br>Members | Reinstate<br>Members | Transfer<br>Members | Total<br>Member<br>Added | Total<br>Members<br>Dropped | Gain/<br>Loss<br>Members |
|-----------|--------------|------------------|------------------------|----------------|--------------------|----------------------|---------------------|--------------------------|-----------------------------|--------------------------|
| 2016-2017 | 1            | 0                | 1                      | 331            | 36                 | 2                    | 12                  | 381                      | 301                         | 80                       |
| 2017-2018 | 1            | 1                | 0                      | 284            | 42                 | 7                    | 4                   | 337                      | 268                         | 69                       |
| 2018-2019 | 2            | 1                | 1                      | 231            | 66                 | 24                   | 24                  | 345                      | 393                         | -48                      |
| 2019-2020 | 0            | 0                | 0                      | 139            | 2                  | 6                    | 11                  | 158                      | 319                         | -161                     |
| 2020-2021 | 1            | 3                | -2                     | 133            | 19                 | 21                   | 19                  | 192                      | 341                         | -149                     |
| Average   | 1            | 1                | 0                      | 224            | 33                 | 12                   | 14                  | 283                      | 324                         | -42                      |