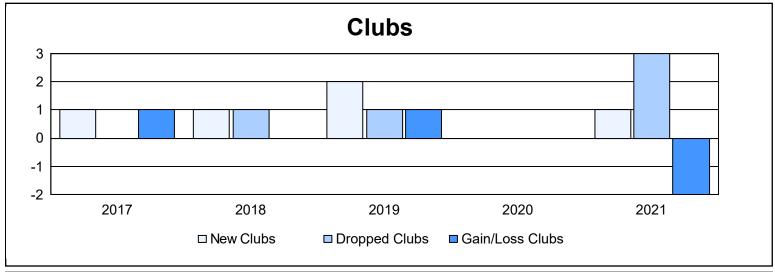

District 108 A As of June 2021 Cumulative

| Year      | New<br>Clubs | Dropped<br>Clubs | Gain/<br>Loss<br>Clubs | New<br>Members | Charter<br>Members | Reinstate<br>Members | Transfer<br>Members | Total<br>Member<br>Added | Total<br>Members<br>Dropped | Gain/<br>Loss<br>Members |
|-----------|--------------|------------------|------------------------|----------------|--------------------|----------------------|---------------------|--------------------------|-----------------------------|--------------------------|
| 2016-2017 | 1            | 0                | 1                      | 331            | 36                 | 2                    | 12                  | 381                      | 301                         | 80                       |
| 2017-2018 | 1            | 1                | 0                      | 284            | 42                 | 7                    | 4                   | 337                      | 268                         | 69                       |
| 2018-2019 | 2            | 1                | 1                      | 231            | 66                 | 24                   | 24                  | 345                      | 393                         | -48                      |
| 2019-2020 | 0            | 0                | 0                      | 139            | 2                  | 6                    | 11                  | 158                      | 319                         | -161                     |
| 2020-2021 | 1            | 3                | -2                     | 133            | 19                 | 21                   | 19                  | 192                      | 341                         | -149                     |
| Average   | 1            | 1                | 0                      | 224            | 33                 | 12                   | 14                  | 283                      | 324                         | -42                      |